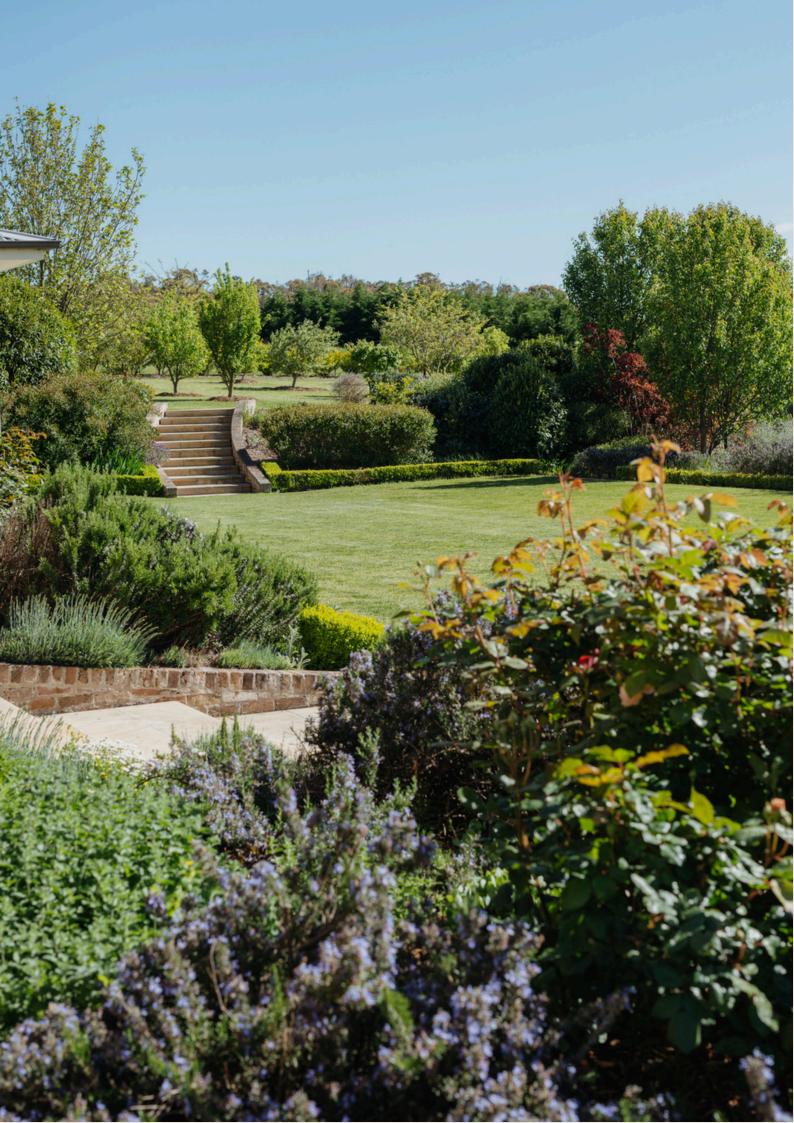

As a venue it can comfortably seat up to 100 guests\* inside the grand ballroom entrance, or up to 180 guests\* outside across the croquet lawn and tennis court.

The gazebo & surrounding lawns provide the perfect backdrop for ceremonies and Spring cocktails alike. French doors opening from the front snooker & lounge rooms allow guests free-flow mingling between indoor & outdoor spaces.