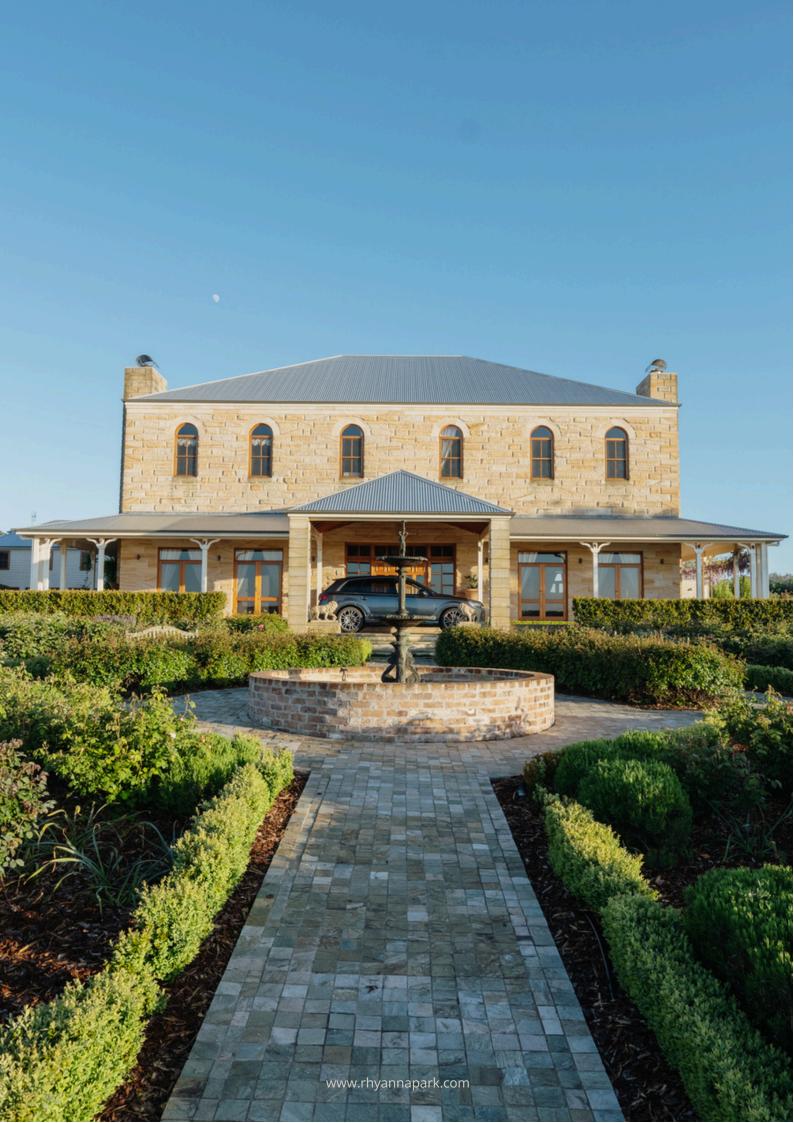

As a venue it can comfortably seat up to 100 guests\* inside the grand ballroom entrance, or up to 180 guests\* outside across the croquet lawn and tennis court.

The gazebo & surrounding lawns provide the perfect backdrop for ceremonies and Spring cocktails alike. French doors opening from the front snooker & lounge rooms allow guests free-flow mingling between indoor & outdoor spaces.

- 1. Main Homestead
- 2. Barney's Cottage
- 3. Two Bedroom Loft Apartment

- 4. Tennis Court
- 5. Swimming Pool & Pool Bar
- 6. Gazebo
- 7. Croquet Lawn
- 8. Orchard

.8.0.8

888

H

日日日

888888