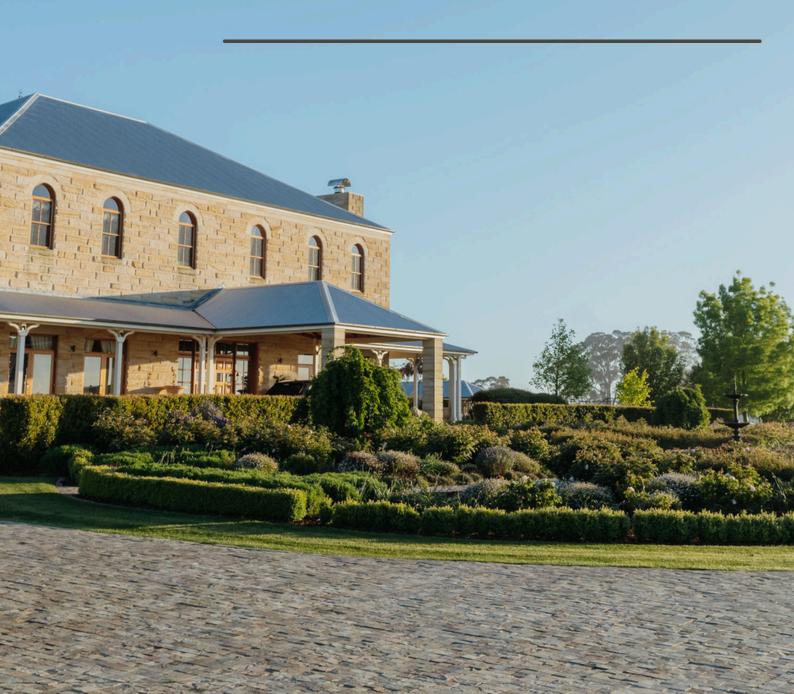

# Rhyanna Park is a blank canvas allowing you to plan your event, your way.

The impressive property hosts the ability to cater for a range of events; from weddings to family get-togethers; significant birthdays and corporate functions.

As a venue it can comfortably seat up to 100 guests\* inside the grand ballroom entrance, or up to 180 guests\* outside across the croquet lawn and tennis court.

The gazebo & surrounding lawns provide the perfect backdrop for ceremonies and Spring cocktails alike. French doors opening from the front snooker & lounge rooms allow guests free-flow mingling between indoor & outdoor spaces.