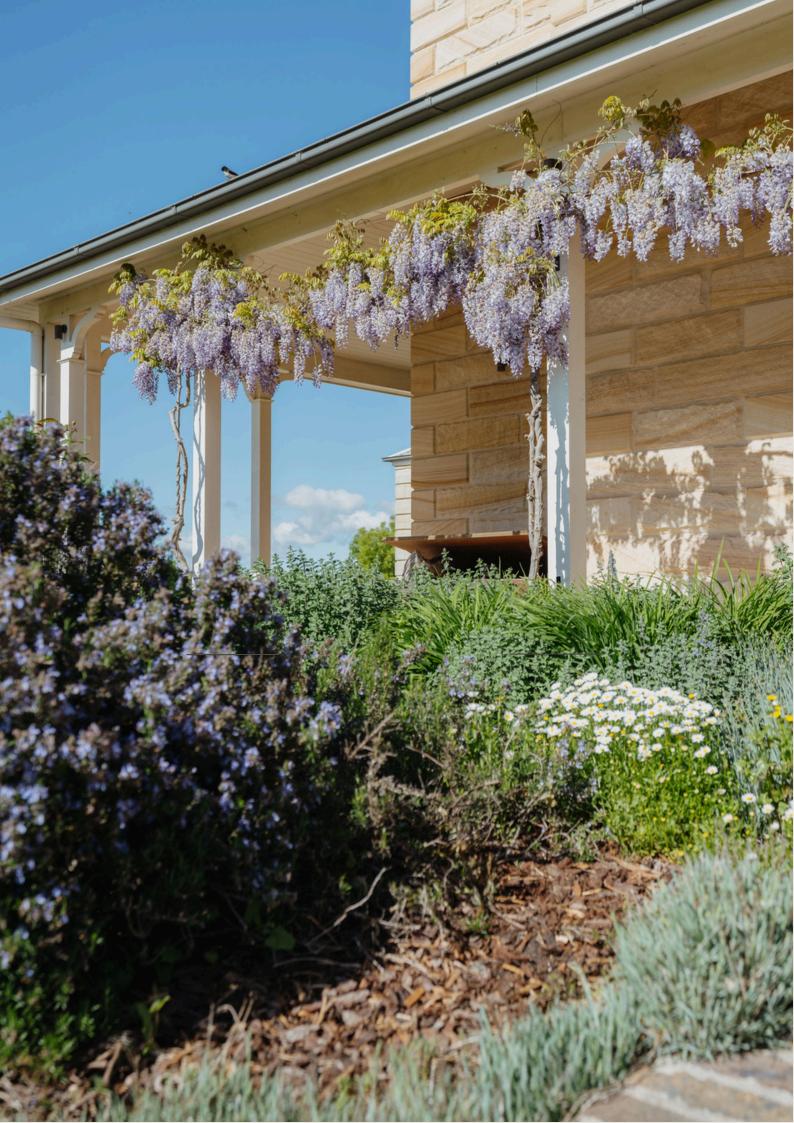

As a venue it can comfortably seat up to 100 guests\* inside the grand ballroom entrance, or up to 180 guests\* outside across the croquet lawn and tennis court.

The gazebo & surrounding lawns provide the perfect backdrop for ceremonies and Spring cocktails alike. French doors opening from the front snooker & lounge rooms allow guests free-flow mingling between indoor & outdoor spaces.