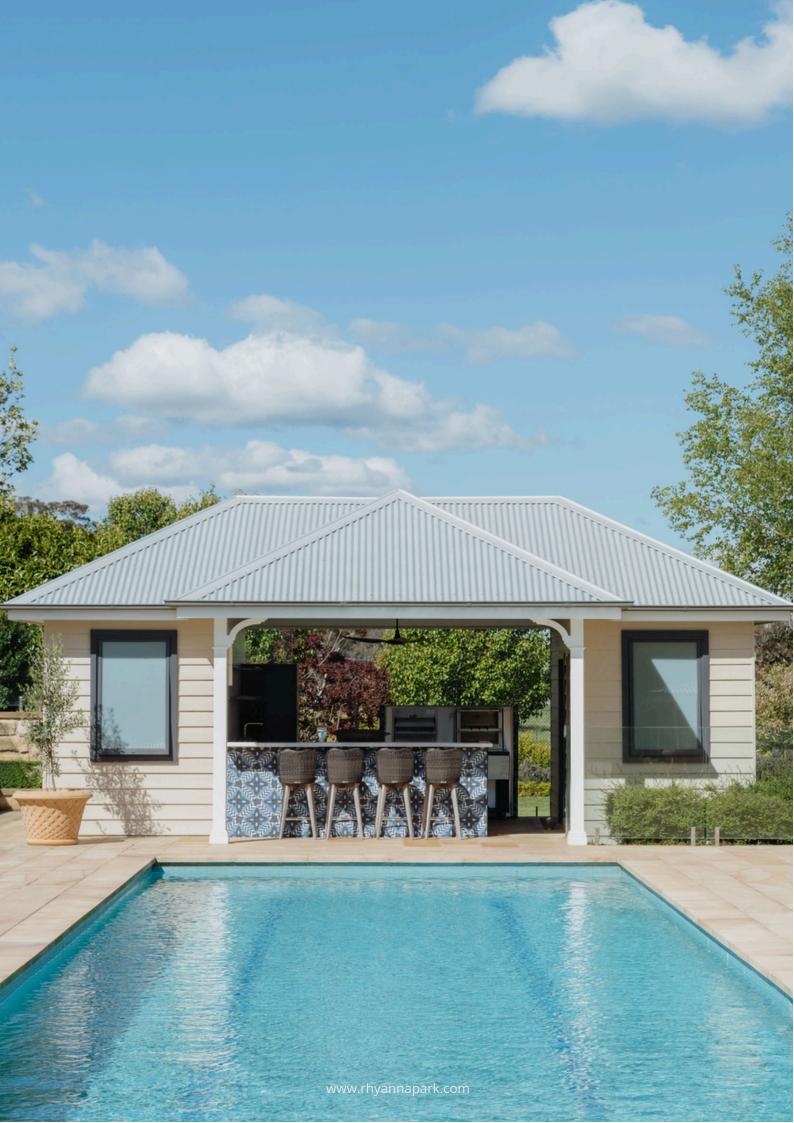

The expansive kitchen has multiple ovens & fridges, a large walk-in pantry and marble island bench; giving caterers a commercialkitchen feel. Adjoining the kitchen is the sun-room with a built-in BBQ and pizza oven, opening onto the alfresco dining area adjacent to the pool, an ideal space for a relaxed recovery brunch. Entering the pool bar you'll find 2 beer taps, bespoke bar fridge, butchers block, sink, ice machine, smoker & bbq grill. The pool bar has the ability to serve drinks over the counter to both the pool area and croquet lawn.